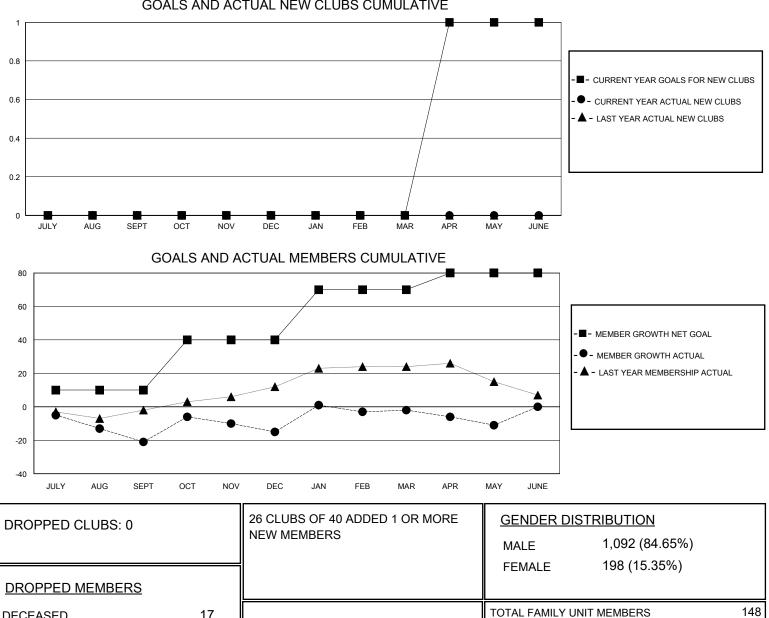

## MONTHLY MEMBERSHIP PROGRESS REPORT

District A 2

Results as of: 5/31/2020

|                                |             | LOCATION ONTARIO      |                                                                                                                                                         |                                                                                                                                  |                                                                                                                                                                             |                                                                                                                                                                       |
|--------------------------------|-------------|-----------------------|---------------------------------------------------------------------------------------------------------------------------------------------------------|----------------------------------------------------------------------------------------------------------------------------------|-----------------------------------------------------------------------------------------------------------------------------------------------------------------------------|-----------------------------------------------------------------------------------------------------------------------------------------------------------------------|
| Clubs<br>RESULTS FOR 2019-2020 |             |                       | Members<br>RESULTS FOR 2019-2020                                                                                                                        |                                                                                                                                  |                                                                                                                                                                             |                                                                                                                                                                       |
|                                |             |                       |                                                                                                                                                         |                                                                                                                                  |                                                                                                                                                                             |                                                                                                                                                                       |
| 0                              | 0           | 0                     | JULY/AUG/SEPT                                                                                                                                           | 10                                                                                                                               | 9                                                                                                                                                                           | 27                                                                                                                                                                    |
| 0                              | 0           | 0                     | OCT/NOV/DEC                                                                                                                                             | 30                                                                                                                               | 42                                                                                                                                                                          | 33                                                                                                                                                                    |
| 0                              | 0           | 0                     | JAN/FEB/MAR                                                                                                                                             | 30                                                                                                                               | 31                                                                                                                                                                          | 16                                                                                                                                                                    |
| 1                              | 0           | 0                     | APR/MAY/JUNE                                                                                                                                            | 10                                                                                                                               | 0                                                                                                                                                                           | 9                                                                                                                                                                     |
|                                | RESULTS FOR | RESULTS FOR 2019-2020 | RESULTS FOR 2019-2020     NEW CLUB GOAL   NEW CLUBS   DROPPED CLUBS     0   0   0     0   0   0     0   0   0     0   0   0     0   0   0     0   0   0 | RESULTS FOR 2019-2020     NEW CLUB GOAL   NEW CLUBS   DROPPED CLUBS   QUARTER   MEMB     0   0   0   JULY/AUG/SEPT   OCT/NOV/DEC | RESULTS FOR 2019-2020 RESULTS FOR 2019-2020   vew club goal New clubs DROPPED clubs   0 0 0   0 0 0   0 0 0   0 0 0   0 0 0   0 0 0   0 0 0   0 0 0   0 0 0   0 0 0   0 0 0 | RESULTS FOR 2019-2020 RESULTS FOR 2019-2020   vew club goal New clubs DROPPED clubs   0 0 0   0 0 0   0 0 0   0 0 0   0 0 0   0 0 0   0 0 0   0 0 0   0 0 30   0 0 31 |